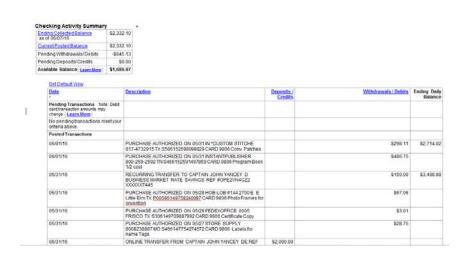

## **Copy of bank Statement**

 An easy way to track all finances is through the monthly bank statements.

#### **Checking Activity Summary**

| Ending Collected Balance<br>as of 06/07/16 | \$2,332.10 |
|--------------------------------------------|------------|
| Current Posted Balance                     | \$2,332.10 |
| Pending Withdrawals/ Debits                | -\$645.13  |
| Pending Deposits/ Credits                  | \$0.00     |
| Available Balance Learn More               | \$1,686.97 |

#### Set Default View

| <u>Date</u>                                                                       | Description                                                                                                                     | Deposits /<br>Credits | Withdrawals / Debits | Ending Daily<br>Balance |
|-----------------------------------------------------------------------------------|---------------------------------------------------------------------------------------------------------------------------------|-----------------------|----------------------|-------------------------|
| Pending Transactions Note: Debit card transaction amounts may change   Learn More |                                                                                                                                 |                       |                      |                         |
| No pending transactions meet your criteria above.                                 |                                                                                                                                 |                       |                      |                         |
| Posted Transactions                                                               |                                                                                                                                 |                       |                      |                         |
| 06/01/16                                                                          | PURCHASE AUTHORIZED ON 05/31 IN *CUSTOM STITCHE 817-4732915 TX S586152698098829 CARD 9806 Conv. Patches                         |                       | \$298.11             | \$2,714.02              |
| 06/01/16                                                                          | PURCHASE AUTHORIZED ON 05/31 INSTANTPUBLISHER<br>800-259-2592 TN S466152501497859 CARD 9806 Program Book<br>1/2 cost            |                       | \$486.75             |                         |
| 05/31/16                                                                          | RECURRING TRANSFER TO CAPTAIN JOHN YANCEY D<br>BUSINESS MARKET RATE SAVINGS REF #OPE2VN4GZ2<br>XXXXXX7445                       |                       | \$150.00             | \$3,498.88              |
| 05/31/16                                                                          | PURCHASE AUTHORIZED ON 05/28 HOB-LOB #144 2700 E. E<br>Little EIm TX P00586149758240097 CARD 9806 Photo Frames for<br>onvention |                       | \$67.06              |                         |
| 05/31/16                                                                          | PURCHASE AUTHORIZED ON 05/28 FEDEXOFFICE 0005<br>FRISCO TX S306149709887992 CARD 9806 Certificate Copy                          |                       | \$3.01               |                         |
| 05/31/16                                                                          | PURCHASE AUTHORIZED ON 05/27 STORE SUPPLY<br>8008238887 MO S466147754274572 CARD 9806 Labels for<br>name Tags                   |                       | \$28.75              |                         |
| 05/31/16                                                                          | ONLINE TRANSFER FROM CAPTAIN JOHN YANCEY DE REF                                                                                 | \$2,000.00            |                      |                         |

## **Bank Statements**

- Saving a digital copy of a bank statement is the easiest means of having a monthly financial report.
- Every year at the time of the officer installation an audit of the annual, monthly finances must be completed and signed off that the detachment finances are in order and all transactions are correct.

## **Bank Statement**

 Every bank statement has the check numbers that have been written and they should coincide with your check ledger.